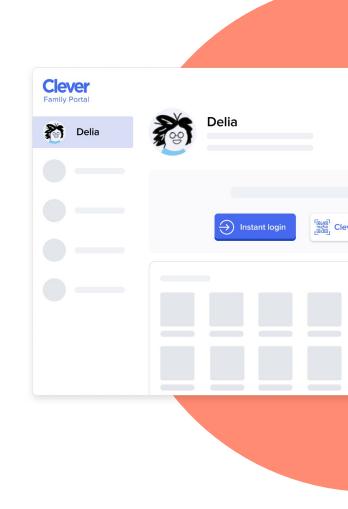

#### 1. Student login tools

Once you've logged into your Clever Portal family account, select the student you want to assist from the portal home page and then click the instant login button. This will automatically log the student into their Clever Portal on your device.